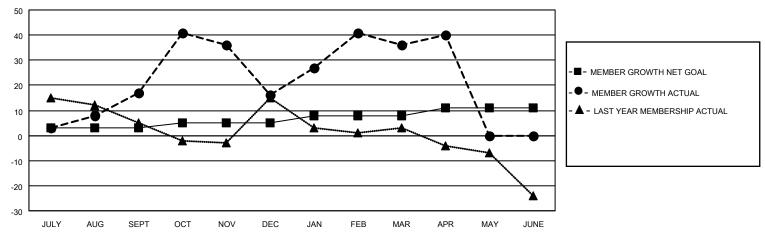

## GOALS AND ACTUAL MEMBERS CUMULATIVE

| DROPPED CLUBS: 0 |     | 35 CLUBS OF 57 ADDED 1 OR | GENDER DISTRIBUTION       |              |  |
|------------------|-----|---------------------------|---------------------------|--------------|--|
|                  |     | MORE NEW MEMBERS          | MALE 658 (58.44%)         |              |  |
|                  |     |                           | FEMALE                    | 467 (41.47%) |  |
| DROPPED MEMBERS  |     |                           | NON BINARY                | 0 (0.00%)    |  |
|                  |     |                           | PREFER NOT TO ANSWER      | 1 (0.09%)    |  |
| DECEASED         | 23  |                           |                           |              |  |
| CLUB CANCELLED   | 0   | CLICK HERE FOR CUMULATIVE | TOTAL FAMILY UNIT MEMBERS | 289          |  |
| OTHER            | 118 | MEMBERSHIP DATA           |                           |              |  |
| TOTAL            | 141 |                           | FAMILY MEMBERS PAYING HAI | F DUES 153   |  |
|                  |     |                           |                           |              |  |