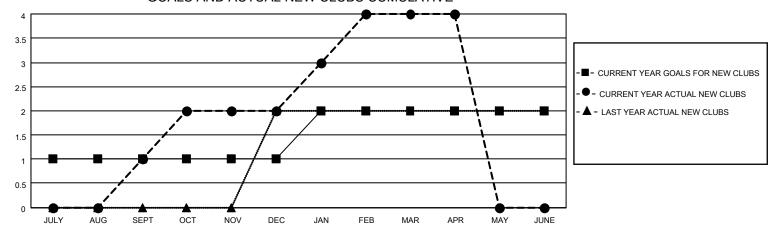

## MONTHLY MEMBERSHIP PROGRESS REPORT

LOCATION GEORGIA District 18 I Results as of: 4/30/2022

| Clubs RESULTS FOR 2021-2022 |   |   |   | Members RESULTS FOR 2021-2022 |   |    |    |
|-----------------------------|---|---|---|-------------------------------|---|----|----|
|                             |   |   |   |                               |   |    |    |
| JULY/AUG/SEPT               | 1 | 1 | 0 | JULY/AUG/SEPT                 | 3 | 65 | 46 |
| OCT/NOV/DEC                 | 0 | 1 | 0 | OCT/NOV/DEC                   | 2 | 37 | 37 |
| JAN/FEB/MAR                 | 1 | 2 | 0 | JAN/FEB/MAR                   | 3 | 69 | 45 |
| APR/MAY/JUNE                | 0 | 0 | 0 | APR/MAY/JUNE                  | 3 | 17 | 13 |

## GOALS AND ACTUAL NEW CLUBS CUMULATIVE



## GOALS AND ACTUAL MEMBERS CUMULATIVE



| DROPPED CLUBS: 0 |     | 35 CLUBS OF 57 ADDED 1 OR | GENDER DISTRIBUTION       |              |  |
|------------------|-----|---------------------------|---------------------------|--------------|--|
|                  |     | MORE NEW MEMBERS          | MALE 658 (58.44%)         |              |  |
|                  |     |                           | FEMALE                    | 467 (41.47%) |  |
| DROPPED MEMBERS  |     |                           | NON BINARY                | 0 (0.00%)    |  |
|                  |     |                           | PREFER NOT TO ANSWER      | 1 (0.09%)    |  |
| DECEASED         | 23  |                           |                           |              |  |
| CLUB CANCELLED   | 0   | CLICK HERE FOR CUMULAT